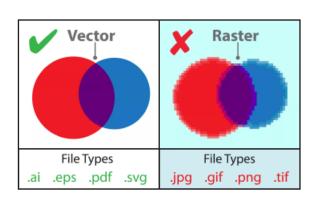

# **LOGO REQUIREMENTS**

We're excited to help you print your logos in any colour you choose!

To get started, please send us your logo in vector format.

#### What is a vector file?

Vector art is created using illustration software like Adobe Illustrator. Vector files typically end in .ai, .eps, .pdf, and .svg.

### How can you tell?

Open your file and enlarge your graphic to 200% or more. If the edges are blurry, it's a raster image. If the edges are clean and crisp, your logo is a vector!