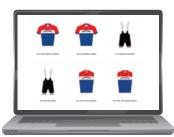

## **CUSTOM ONLINE ORDERING PORTAL**

PRIVATE ORDERING PAGE FOR YOUR GROUP NO MINIMUM PER STYLE 2 WEEK PORTAL ORDERING WINDOW 3 PORTAL ORDERING WINDOWS PER YEAR